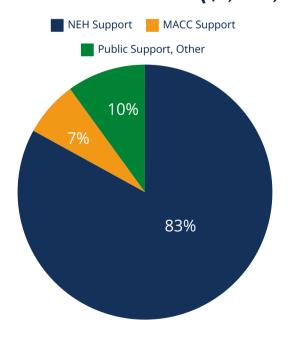

# **REVENUE DISTRIBUTION (\$1,997,388)**

#### FINANCIAL STATEMENT

The National Endowment for the Humanities accounted for 83% of the council's income in Fiscal Year 2023. The remaining revenue comes from the Michigan Arts and Culture Council and generous donations from individuals, foundations, and corporations. Events include Michigan Humanities programs such as Great Michigan Read, Poetry Out Loud, the Smithsonian partnership Museum on Main Street, as well as grantfunded projects such as Arts and Humanities Touring Grants, Humanities Grants, Bridging Michigan Grants, Great Michigan Stories Grants, Action Grants, and other funded partnerships.

### STATEMENT OF ACTIVITIES

November 1, 2022 - October 31, 2023

| R | e١ | /e | n | u | e |
|---|----|----|---|---|---|
|   |    |    |   |   |   |

| National Endowment for the Humanities<br>Michigan Arts and Culture Council (MACC) | \$1,653,305<br>\$140,000 |
|-----------------------------------------------------------------------------------|--------------------------|
| Public Support - Gift Income                                                      | \$195,460                |
| Interest Income                                                                   | \$8,623                  |
| TOTAL REVENUE                                                                     | \$1,997,388              |
|                                                                                   |                          |
| Expenses                                                                          |                          |
| <b>Expenses</b> Grants Awarded                                                    | \$852,854                |
| •                                                                                 | \$852,854<br>\$378,223   |
| Grants Awarded                                                                    | •                        |