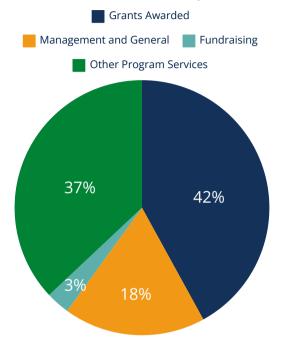

# **EXPENSE DISTRIBUTION (\$2,053,418)**

### STATEMENT OF ACTIVITIES

November 1, 2022 - October 31, 2023

| R | e١ | /e | n | u | e |
|---|----|----|---|---|---|
|   |    |    |   |   |   |

| National Endowment for the Humanities<br>Michigan Arts and Culture Council (MACC) | \$1,653,305<br>\$140,000 |
|-----------------------------------------------------------------------------------|--------------------------|
| Public Support - Gift Income                                                      | \$195,460                |
| Interest Income                                                                   | \$8,623                  |
| TOTAL REVENUE                                                                     | \$1,997,388              |
|                                                                                   |                          |
| Expenses                                                                          |                          |
| <b>Expenses</b> Grants Awarded                                                    | \$852,854                |
| •                                                                                 | \$852,854<br>\$378,223   |
| Grants Awarded                                                                    | •                        |

TOTAL EXPENSES \$2,053,418

Net Assets BEGINNING

BEGINNING \$1,251,267 ENDING \$1,195,237